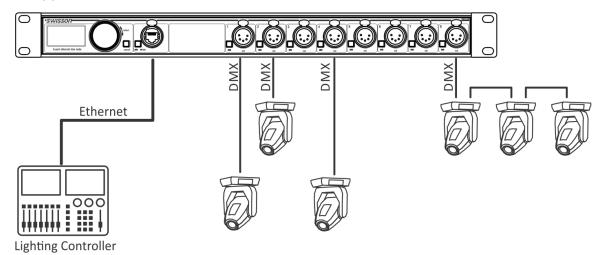

## **Typical Application**

XND-8 is a user-friendly Art-Net and sACN to DMX converter supporting the distribution of eight universes of DMX via eight individually optically isolated DMX outputs. Since most major lighting consoles are capable of transmitting Art-Net data, XND-8 is all you need to take advantage of your console's networking capability, allowing you to transmit a vast number of universes over one single network cable. In some cases, users may profit from already existing networking infrastructure.

Furthermore, the XND-8 is also perfectly suited to send DMX data to your fixtures from a computer or even from a mobile device. Many light controller programs for PC or Mac support Art-Net output natively and with the help of XND-8's DHCP capability, you can even let your workplace network infrastructure do the network configuration of your XND-8 automatically for you.