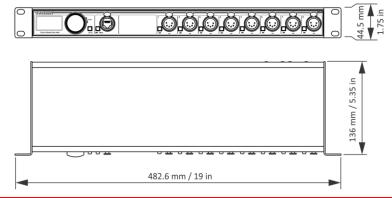

## Specification

Weight ......ca. 1800 g / 4 lb.

Ambient temperature ......-30 - 55°C / -22 - 131°F

Typical power consumption ....... 10 W

100BASE-TX,

auto negotiat-

ing, auto MDI-X

Network protocols.....sACN, sACN