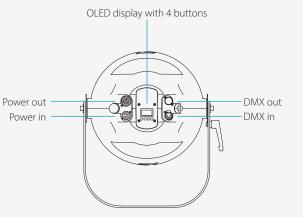

### Control

| Menu        | OLED display with 4 buttons |
|-------------|-----------------------------|
| Control     | DMX/RDM, manual             |
| DMX mode    | 3/4/7 channels              |
| Dimmer mode | 16-bit dimming              |
| In/Link     | XLR 5-Pin                   |
| Zoom        | Motorized 21°-55°           |
| Movement    | One hand tilt locking       |