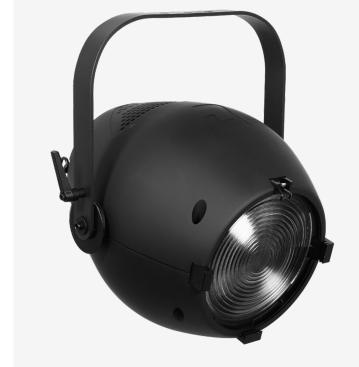

The B Expo500TW is a high-power tuneable white LED fresnel light specially designed for high-demanding customers. It delivers a very powerful and high-quality wash light in the full white spectrum. The specific feature set and nice design makes it the ideal tool for high-power applications in exhibitions, museums, shops, and everywhere else where high-power quality light is required.

#### **Main features**

- DMX/RDM
- Silent mode
- OLED display
- Double glass optics
- Push to enter turn button
- One hand locking
- 2.700K 6.200K
- 16-bit dimming
- Adaptable frequency rate
- Extremely high and stable output