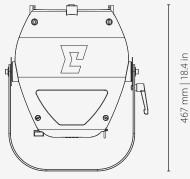

## **Physical**

| Dimensions (WxHxD)         | 404 x 320 x 467 mm   15.9 x 12.6 x 18.4 in |
|----------------------------|--------------------------------------------|
| Packing dimensions (WxHxD) | 439 x 386 x 511 mm   17.3 x 15.2 x 20.1 in |
| Net weight                 | 11 kg   24.3 lbs                           |
| Gross weight               | 12 kg   26.5 lbs                           |
| Cooling                    | Heat pipe + air cooling                    |

404 mm | 15.9 in