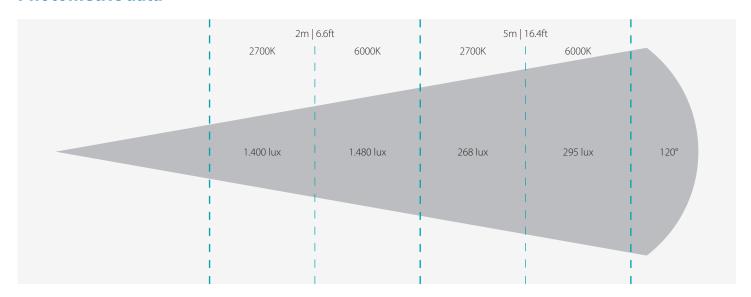

nnels                           |
| Dimmer mode | 16-bit dimming                           |
| In/Link     | XLR 5-Pin                                |
| Zoom        | N/A                                      |
| Movement    | One hand tilt locking                    |

### **Electrical**

| Fixture rated power | 240W                                       |
|---------------------|--------------------------------------------|
| LED engine          | 360x white SMD LED                         |
| Input power         | 240V ~ 50Hz<br>Auto switching power supply |
| In/Link             | powerCONTRUE1   max link current: 12A      |
| IP rating           | IP20                                       |



550 mm | 21.7 in



TFT display + 4 buttons





## SPEC SHEET



### **Photometric data**