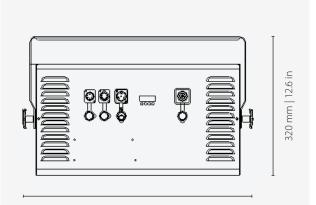

## **Physical**

| $W \times H \times D$   | 550 x 320 x 150 mm   21.7 x 12.6 x 5.9 in  |
|-------------------------|--------------------------------------------|
| W x H x D packing       | 600 x 390 x 195 mm   23.6 x 15.4 x 7.7 in  |
| W x H x D 2 pcs packing | 620 x 420 x 420 mm   24.4 x 16.5 x 16.5 in |
| Net weight              | 8,6 kg   18.9 lbs                          |
| Gross weight            | 9,6 kg   21.2 lbs                          |
| Gross weight 2 pcs      | 19 kg   41.9 lbs                           |
| Cooling                 | Heat sink + air cooling                    |
|                         |                                            |

#### **Control**

| Menu        | TFT display with 4 buttons               |
|-------------|------------------------------------------|
| Control     | DMX512, RDM, manual dimming & CCT button |
| DMX mode    | 2/3/6 channels                           |
| Dimmer mode | 16-bit dimming                           |
| In/Link     | XLR 5-Pin                                |
| Zoom        | N/A                                      |
| Movement    | One hand tilt locking                    |

### **Electrical**

| Fixture rated power | 240W                                       |
|---------------------|--------------------------------------------|
| LED engine          | 360x white SMD LED                         |
| Input power         | 240V ~ 50Hz<br>Auto switching power supply |
| In/Link             | powerCONTRUE1   max link current: 12A      |
| IP rating           | IP20                                       |