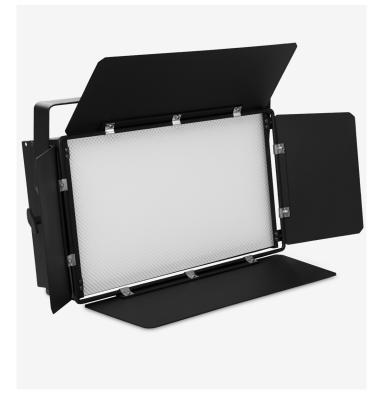

### **Tuneable white soft light**

The **B Panel360TW** is the most versatile powerful and ease of use tunable white panel on the market. It is equipped with barndoors, removable frost and gel frame. It comes with manual dimming, manual CCT and DMX. Furthermore it has high CRI (96 Ra), making this fixture ideal for theatre, photography and much more

#### **Main features**

- 2.700K 6.000K
- Dimming & CCT buttons

#### **Accessories**

- Powercable
- Removable frost, intensifier and gel frame
- Barn doors
- Optional DopChoice® snapbag + grid