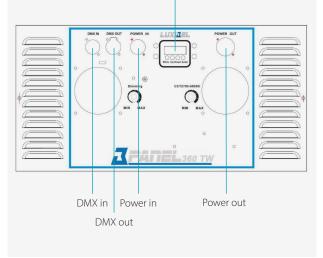

#### **Control**

| Menu        | TFT display with 4 buttons               |
|-------------|------------------------------------------|
| Control     | DMX512, RDM, manual dimming & CCT button |
| DMX mode    | 2/3/6 channels                           |
| Dimmer mode | 16-bit dimming                           |
| In/Link     | XLR 5-Pin                                |
| Zoom        | N/A                                      |
| Movement    | One hand tilt locking                    |

### **Electrical**

| Fixture rated power | 240W                                       |
|---------------------|--------------------------------------------|
| LED engine          | 360x white SMD LED                         |
| Input power         | 240V ~ 50Hz<br>Auto switching power supply |
| In/Link             | powerCONTRUE1   max link current: 12A      |
| IP rating           | IP20                                       |