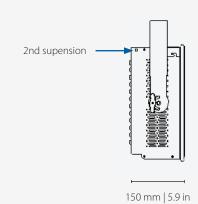

## **Physical**

| $W \times H \times D$   | 550 x 320 x 150 mm   21.7 x 12.6 x 5.9 in  |
|-------------------------|--------------------------------------------|
| W x H x D packing       | 600 x 390 x 195 mm   23.6 x 15.4 x 7.7 in  |
| W x H x D 2 pcs packing | 620 x 420 x 420 mm   24.4 x 16.5 x 16.5 in |
| Net weight              | 8,6 kg   18.9 lbs                          |
| Gross weight            | 9,6 kg   21.2 lbs                          |
| Gross weight 2 pcs      | 19 kg   41.9 lbs                           |
| Cooling                 | Heat sink + air cooling                    |
|                         |                                            |

## Mounting

| Hanging                    | 3x 13 mm   3x 0.51 in hole                                               |
|----------------------------|--------------------------------------------------------------------------|
| Standing                   | n/a                                                                      |
| 2nd suspension/safety wire | 1x eye on the side top of the fixture to pass a safety wire or carabiner |